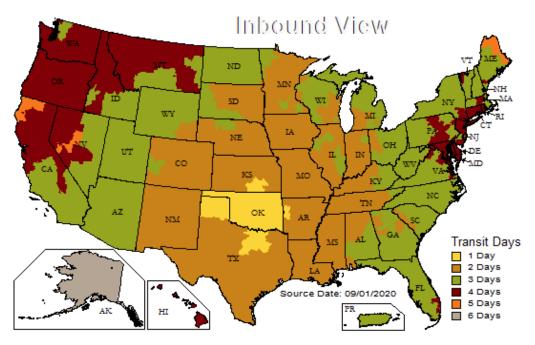

up at your facility, call UPS to schedule pickups.
- No printer? Not a problem, select "UPS® Direct to Mobile Email", take the package to your UPS store and they will scan your smart phone to print and affix the label for you at no charge!

| Product Name     | Time in Transit                                                         | Cost    |
|------------------|-------------------------------------------------------------------------|---------|
| UPS Ground       | 1 to 5 Business Days, see map below                                     | \$7.00  |
| UPS 2nd Day Air  | 2 Business Days, by end of day                                          | \$9.00  |
| UPS Next Day Air | 1 Business Day, 10:30 a.m. (some extended areas by noon and end of day) | \$15.00 |

## **U.S. Ground Map to OADDL**